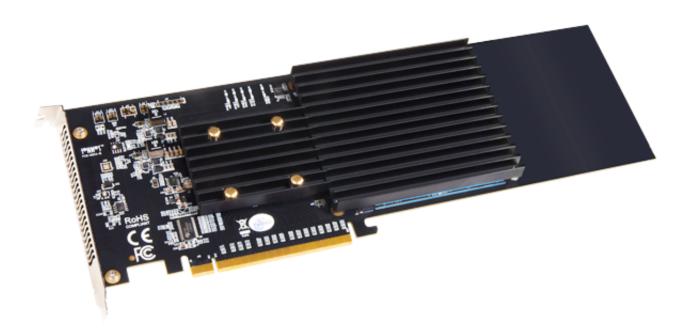

#### Iphoto 09 Dmg

PCI Express® cards are for Mac® and Windows® desktop computers and Thunderbolt<sup>TM</sup> expansion systems with PCIe slots.. Radeon Pro MPX Modules can use slots 1-2 and slots 3-4, and you can install one or two of each module:Radeon Pro 580X MPX Module: one module onlyRadeon Pro W5700X MPX Module: one or two modulesRadeon Pro W5500X MPX Module: one or two modulesRadeon Pro Vega II MPX Module: one or two modulesRadeon Pro Vega II Duo MPX Module: one or two modulesYou can use Radeon MPX Modules along with other third-party PCIe graphics cards.. Pcie Thunderbolt Card For 2010 Mac Pro Mac Pro systems configured with a Fibre Channel card or Mac OS X Server do not meet ENERGY STAR and EPEAT requirements.. 0 Though the upcoming 2019 Mac Pro is a perfect platform for the Sonnet M 2 4x4 PCIe Card, the 'obsolete' Mac Pro tower can clearly benefit from the increased storage speed it provides.. Compatible with Mac Pro (current generation) PCI Express x16 card Accelerates ProRes and ProRes RAW codec in Final Cut Pro X, QuickTime Player X, and supported third-party.. 0 x16 slots in the 2010 Mac Pro are limited to 6000MB/s The Mac Pro introduced in 2019 has eight PCIe slots:Four double-wide slotsThree single-wide slotsOne half-length slot preconfigured with the Apple I/O cardMac Pro includes one or two Radeon Pro MPX Modules that occupy slots 1-2 and slots 3-4.. Learn how to install PCI cards in your Mac Pro (2019) Apple AMD Radeon MPX ModulesApple currently has four different Mac Pro Expansion (MPX) Modules that contain AMD Radeon Pro graphics processing units (GPUs). e828bfe731 2011 word for mac move print icon